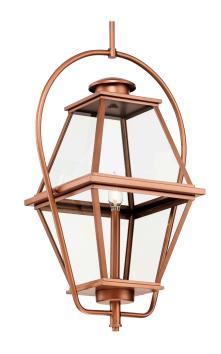

## **Bradshaw**

Bradshaw Collection One-Light Antique Copper Clear Glass Transitional Outdoor Hanging Lantern

Category: Outdoor

Finish: Antique Copper (Painted) Construction: Steel Construction Glass/Shade: Clear Glass Panel

Square: 12 in Height: 25-5/8 in

Overall Ht. W/Stem And Swivel: 82.5 in

Clear Glass Panel

| MOUNTING                                                                        | ELECTRICAL             | LAMPING                                                                  | ADDITIONAL INFORMATION     |
|---------------------------------------------------------------------------------|------------------------|--------------------------------------------------------------------------|----------------------------|
| Ceiling Stem Hung with Swivel                                                   | 96 in of wire supplied | (1) Candelabra Base (E12) Socket                                         | cULus Damp Location Listed |
| Mounting plate for outlet box included                                          | 120 VAC                | Lamp Type B10                                                            | 1-year Limited Warranty    |
| One 6", four 12" lengths of stem included                                       |                        | Incandescent: 60-watt MAX per<br>socket<br>LED: 12.5-watt MAX per socket |                            |
| Canopy covers a standard 4" recessed outlet box: 4.5" W., 0.75" ht., 4.5" depth |                        | Fully dimmable with dimmable bulbs                                       |                            |